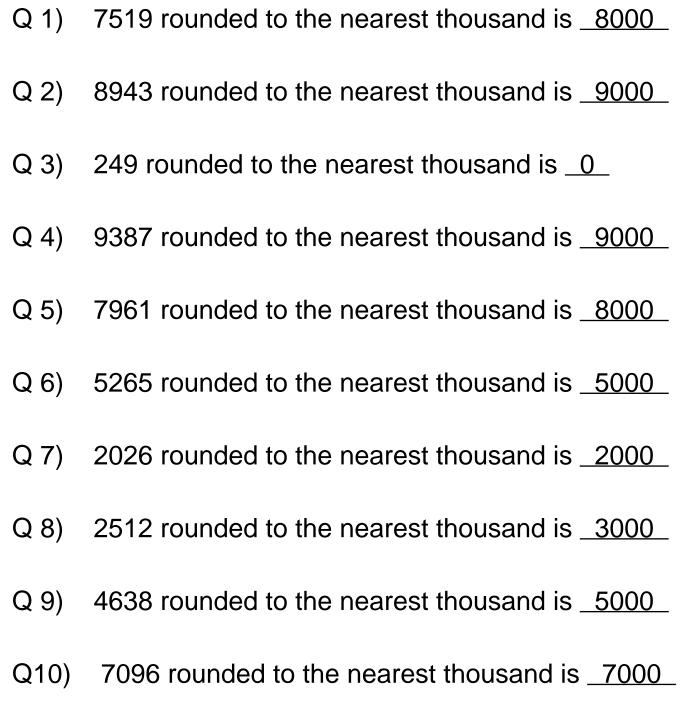

## Estimation & Rounding Worksheet 🔰 cuizus

| Name:  | Date:                                   |  |  |
|--------|-----------------------------------------|--|--|
| Grade: | Score:                                  |  |  |
|        | Round to the nearest thousand           |  |  |
| Q 1)   | 7519 rounded to the nearest thousand is |  |  |
| Q 2)   | 8943 rounded to the nearest thousand is |  |  |
| Q 3)   | 249 rounded to the nearest thousand is  |  |  |
| Q 4)   | 9387 rounded to the nearest thousand is |  |  |
| Q 5)   | 7961 rounded to the nearest thousand is |  |  |
| Q 6)   | 5265 rounded to the nearest thousand is |  |  |
| Q 7)   | 2026 rounded to the nearest thousand is |  |  |
| Q 8)   | 2512 rounded to the nearest thousand is |  |  |
| Q 9)   | 4638 rounded to the nearest thousand is |  |  |
| Q10)   | 7096 rounded to the nearest thousand is |  |  |